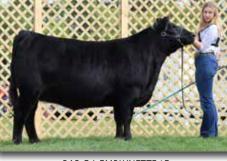

# Open Heifers BAR-E-L GEORGINA

January 04 2021

2210829

SITZ STELLAR 726D S: SITZ MAJOR 707F SITZ LADY 383D

BALDRIDGE DISCOVERY D121 D: BELVIN GEORGINA 161'19 BELVIN GEORGINA 19'15

MOHNEN SUBSTANTIAL 272 SITZ PRIDE 200B SITZ BULLSEYE 10594 SITZ LADY 319Y FORTUNES CONQUEST 224

**BALDRIDGE LADY X200 BELVIN PANIC SWITCH 2'11** BELVIN GEORGINA 26'13

BW 72 lbs. Adj 205D 591 lbs. Adj 365D 917 lbs. Jan 11 WT 880 lbs. BW +0.7 WW +62 YW +106 MILK +25

GEORGINA 161'19, selected at the 2020 Angus Collection Sale from Belvin Angus. She represented a different pedigree for our program, and we look forward to her contribution.

SITZ MAJOR is a low birth calving ease sire with exceptional maternal values.

GEORGINA 1J should replicate her dam's maternal excellence.

SITZ MAJOR 707F Sire of GEORGINA 1J

- We love the progeny from BC ROBUST. This female is one of our best, full of power, rib, and maternal goodness.
- The BLACKBIRDs represent near-perfect udder structure, level udder, small teat; they last for years!
- The BLACKBIRDs have produced some of our best, including a \$30,000 half-interest sale topper.