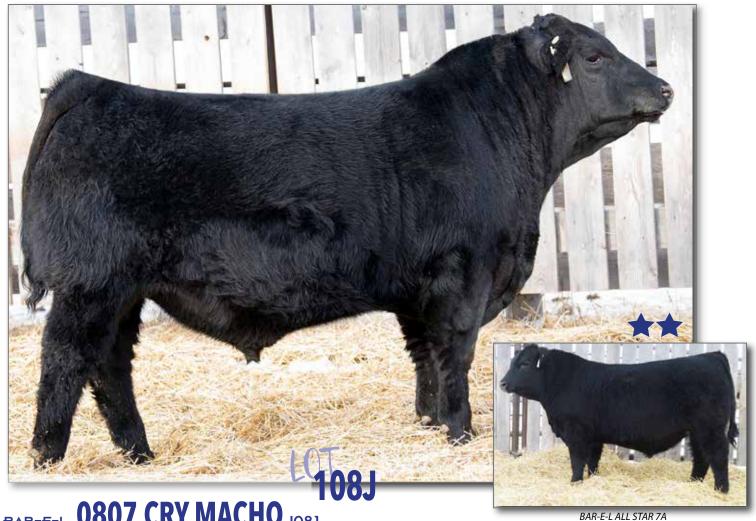

BAR-E-L 0807 CRY MACHO 108J

Male

YHB 108J

February 17 2021

BC SURVEYOR 680D S: BC ROBUST 0807 BC 327-8 CP BELLE 0-807

HFTIGER 5T D: BAR-E-L BLACKCAP 4X BAR-E-L BLACKCAP 29N

BC EAGLE EYE 110-7 BC 2266 PRIDES LASS 4132 680 BC PURE PRIDE 327-8 BC 607 CP BELLE MF 807 HF KODIAK 5R HF ECHO 84R YOUNG DALE GABRIEL 7L MCC'S BLACKCAP 60'93

BW 87 lbs. Adj 205D 784 lbs. Adj 365D 1343 lbs. Jan 15 WT 1200 lbs. BW +2.1 WW +56 YW +88 MILK +21

CRY MACHO has been appreciated for his overall completeness, foot soundness, and muscle expression from an early age.

His dam, BLACKCAP 4X, has an enviable production record. She is an elite dam with ten recorded calves, with sons at LLB Angus, Sandy Bar, and Lake Thelma Farms. CRY MACHO is a 2-star calving ease

bull.