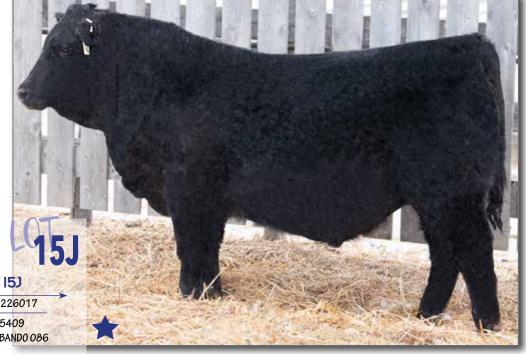

#### BAR-E-L IRON MAN 15)

Male YHB 15J January 26 2021

2226017

MAY-WAY BREAKOUT 1310 S: HF ALCATRAZ 60F HF MAYFLOWER 191Z

BELVIN VELASQUEZ 203'11 D: BELVIN LADY 167'15 RING CREEK SUPER LADY

AVF BREAKOUT 5409 MAY-WAY LADY BANDO 086 HFTIGER 5T HF MAYFLOWER 78P SAVBISMARCK 5682 BELVIN LADY BLOSSOM 31'96 SH SUPERMAN 0159

LADY OF RING CREEK 45X

- IRON MAN is out of a very productive dam purchased from the Angus Collection Sale from Belvin Angus.
- One of the outstanding females in our two-year-old replacements is a maternal sister.
- IRON MAN has an ADJ 365 WT of 1300 lbs. and ADG on test of 4.07.

BW 96 lbs. Adj 205D 650 lbs. Adj 365D 1300 lbs. Jan 15 WT 1220 lbs. BW +3.3 WW +45 YW +81 MILK +31

Male

YHB 18J

January 27 2021

2226018

MAY-WAY BREAKOUT 1310 5: HF ALCATRAZ 60F HF MAYFLOWER 191Z

9 A V INTERNATIONAL 2020 D: BAR-E-L BLACKCAP 159C BAR-E-L BLACKCAP 4X AVF BREAKOUT 5409
MAY-WAY LADY BANDO 086
HF TIGER 5T
HF MAYFLOWER 78P
S A V HARVESTOR 0338
S A V EMBLYNETTE 5483
HF TIGER 5T