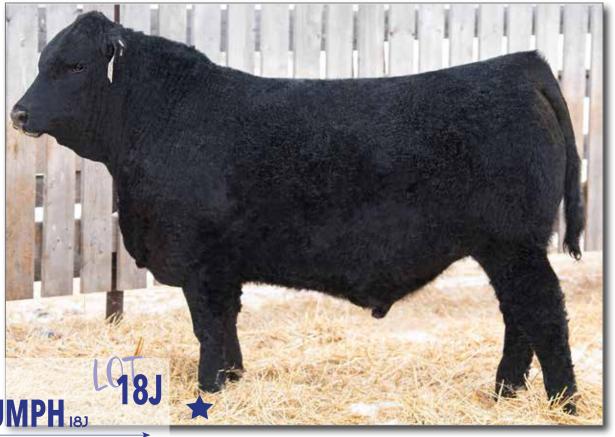

BW 96 lbs. Adj 205D 650 lbs. Adj 365D 1300 lbs. Jan 15 WT 1220 lbs. BW +3.3 WW +45 YW +81 MILK +31

Male

YHB 18J

January 27 2021

2226018

MAY-WAY BREAKOUT 1310 5: HF ALCATRAZ 60F HF MAYFLOWER 191Z

9 A V INTERNATIONAL 2020 D: BAR-E-L BLACKCAP 159C BAR-E-L BLACKCAP 4X AVF BREAKOUT 5409
MAY-WAY LADY BANDO 086
HF TIGER 5T
HF MAYFLOWER 78P
S A V HARVESTOR 0338
S A V EMBLYNETTE 5483
HF TIGER 5T

BAR-E-L BLACKCAP 29N

BW 96 lbs. Adj 205D 701 lbs. Adj 365D 1358 lbs. Jan 15 WT 1280 lbs. BW +3.5 WW +54 YW +96 MILK +30

- TRIUMPH is a standout calf in the pen.
- A long-bodied stout bull with a great hair coat.
- ADJ 365 WT of 1358 lbs. and ADG of 4.11.
- Indexed 108.