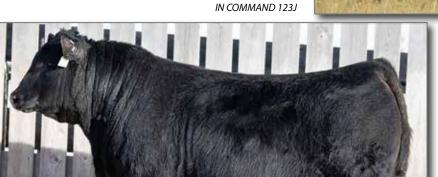

### IN COMMAND 123J

Male YHB 123J

February 24 2021

EXAR CLASSEN 1422B S: EF COLOSSAL 520 EXAR BLACKBIRD 5877

HF G-MAN 29B D: BAR-E-L ROSE 144D BAR-E-L ROSE 75B

DAMERON FIRST CLASS **EXAR PRINCESS 2006** SCHURRTOP MC 2500 **EXAR BLACKBIRD 4448** HF SIMULATOR 62Z HF ECHO 178W BUSHS ROCK SOLID 983 GERLEI ROSE 89Y

BW 90 lbs. Adj 205D 765 lbs. Adj 365D 1344 lbs. Jan 15 WT 1200 lbs.

BW +3.3 WW +54 YW +90 MILK +21

- IN COMMAND, a COLOSSAL son has exceptional skeletal length and depth of body.
- A fabulous hair coat and an attractive masculine
- IN COMMAND is a 2-star calving ease bull.
- ADJ 365 WT 1344 lbs. with his ADG on test 3.62.