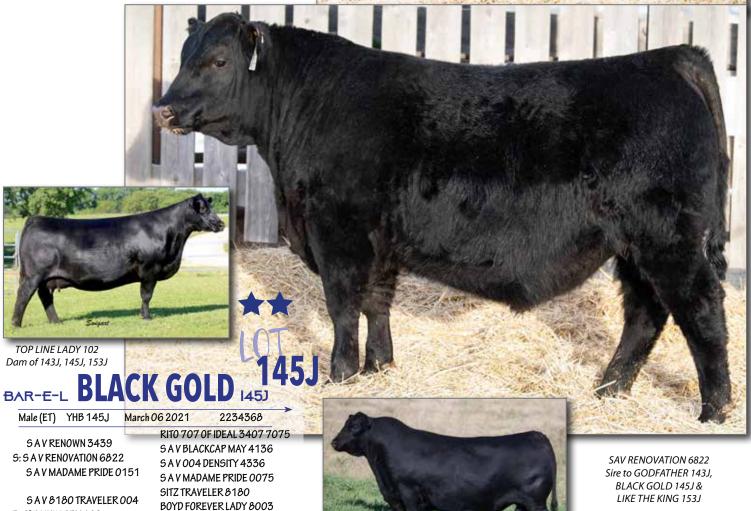

## BAR-E-L GODFATHER 143J

Male (ET) YHB 143J

March 05 2021

SAVRENOWN 3439 S: S A V RENOVATION 6822 SAVMADAME PRIDE 0151

RITO 707 OF IDEAL 3407 7075 SAVBLACKCAPMAY4136 SAV004 DENSITY 4336 SAV MADAME PRIDE 0075 SITZ TRAVELER 8180 BOYD FOREVER LADY 8003 SAF598BAND05175

SAV8180TRAVELER 004 D: TOP LINE LADY 102 GAMBLES LADY 634

**CHAMPION HILL LADY 703** 

BW 88 lbs. Adj 205D 696 lbs. Adj 365D 1359 lbs. Jan 15 WT 1170 lbs. BW +3.5 WW +65 YW +114 MILK +24

SAF598BAND05175 CHAMPION HILL LADY 703

BW 92 lbs. Adj 205D 730 lbs. Adj 365D 1355 lbs. Jan 15 WT 1170 lbs. BW +3.5 WW +65 YW +114 MILK +24

GODFATHER 143J, BLACK GOLD 145J, and LIKE THE KING 153J are three flush brothers sired by S A V RENOVATION 6822 and from a great cow in TOP LINE LADY 102. We had seven calves born from eight embryos in this flush. We think the heifer calves look very maternal and are sure to prove to be beautiful cows when they come into production. We have eight females in the herd from TOP LINE LADY 102.

We consider all three brothers 2-star calving ease, keeping in mind they are ET calves.

We think these RENOVATION sons will pass on this powerful maternal strength to their progeny. These sons are younger bulls, early March born. They balance performance, soundness of structure, and maternal excellence all in one package.

143J - ADJ 365 WT 1359 lbs. with his ADG on test 4.15.

D: TOP LINE LADY 102

GAMBLES LADY 634

- 145J ADJ 365 WT 1355 lbs. with his ADG on test 3.90.
- 153J ADJ 365 WT 1342 lbs. with his ADG on test 3.33.