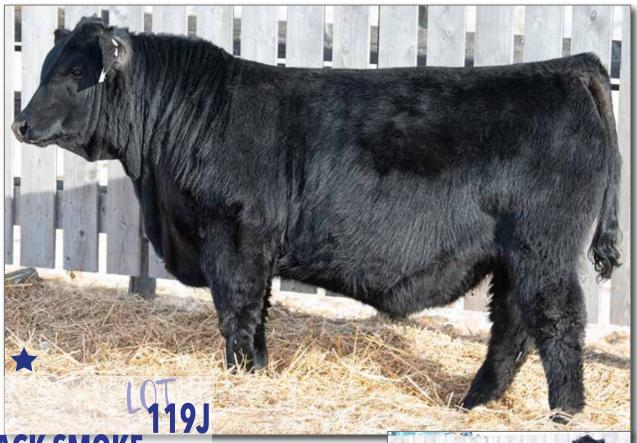

BAR-E-L BLACK SMOKE

Male YHB 119J February 22 2021 2226060

EXAR CLASSEN 1422B S: EF COLOSSAL 520 EXAR BLACKBIRD 5877

MUSGRAVE BIG SKY D: BAR-E-L MARY 58D WILGOR 3W MARY 32Z

Male

DAMERON FIRST CLASS EXAR PRINCESS 2006 SCHURRTOP MC 2500 **EXAR BLACKBIRD 4448** CONNEALY EARNAN 076E SAV PRIMROSE 7861 500 LINE GRIZZLEY 9034 WLL MARY 3W

BW 97 lbs. Adj 205D 708 lbs. Adj 365D 1391 lbs. Jan 15 WT 1230 lbs. BW +4.6 WW +56 YW +95 MILK +17

BLACK SMOKE is a full brother sold to Arda Farms in our 2020 bull sale. He was one of the top-selling calves on the day at \$25,000.

- Mary's dam is an easy fleshing cow with tight udder and rich milk.
- ADJ 365 WT 1391 lbs. with an ADG on test 4.27. He indexed 112.

BAR-E-L BIG IRON 162G Full Brother to BLACK SMOKE 119J Herdsire at Arda Angus & Freeway Angus