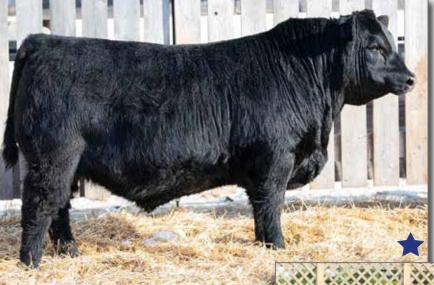

# Yearling Bulls

CROWFOOT CLOVA 2106Z Grand dam of JUSTICE 5J

Male

YHB 5J

January 22 2021

2210832

MAY-WAY BREAKOUT 1310 S: HF ALCATRAZ 60F HF MAYFLOWER 191Z

MAY-WAY LADY BANDO 086 HF TIGER 5T HF MAYFLOWER 78P

AVF BREAKOUT 5409

**VERMILION DATELINE 7078** D: BAR-E-L CLOVA 81G CROWFOOT CLOVA 2106Z

**CONNEALY DATELINE VERMILION BLACKBIRD 5044** XO CROWFOOT JOKER 8814U CROWFOOT CLOVA 8086U

- JUSTICE is a 3-star calving ease bull.
- Dam is a direct daughter of breed legend VERMILION DATELINE 7078 back to our donor CLOVA 2106Z, the dam of Lot 24J.

BW 78 lbs. Adj 205D 625 lbs. Adj 365D 1249 lbs. Jan 15 WT 1100 lbs. BW +1.4 WW +49 YW +90 MILK +32

BAR-E-L HIGHCARD 32E - Brother BAR-E-L TRIBUTE 150F - Brother