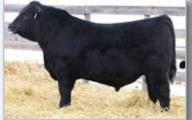

# Yearling Bulls

CROWFOOT CLOVA 2106Z Grand dam of JUSTICE 5J

Male

YHB 5J

January 22 2021

2210832

MAY-WAY BREAKOUT 1310 S: HF ALCATRAZ 60F HF MAYFLOWER 191Z

MAY-WAY LADY BANDO 086 HF TIGER 5T HF MAYFLOWER 78P

AVF BREAKOUT 5409

**VERMILION DATELINE 7078** D: BAR-E-L CLOVA 81G CROWFOOT CLOVA 2106Z

**CONNEALY DATELINE VERMILION BLACKBIRD 5044** XO CROWFOOT JOKER 8814U CROWFOOT CLOVA 8086U

- JUSTICE is a 3-star calving ease bull.
- Dam is a direct daughter of breed legend VERMILION DATELINE 7078 back to our donor CLOVA 2106Z, the dam of Lot 24J.

BW 78 lbs. Adj 205D 625 lbs. Adj 365D 1249 lbs. Jan 15 WT 1100 lbs. BW +1.4 WW +49 YW +90 MILK +32

BAR-E-L HIGHCARD 32E - Brother BAR-E-L TRIBUTE 150F - Brother