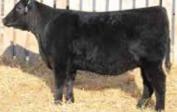

# Yearling Bulls

CROWFOOT CLOVA 2106Z Grand dam of JUSTICE 5J

Male

YHB 5J

January 22 2021

2210832

MAY-WAY BREAKOUT 1310 S: HF ALCATRAZ 60F HF MAYFLOWER 191Z

MAY-WAY LADY BANDO 086 HF TIGER 5T HF MAYFLOWER 78P

AVF BREAKOUT 5409

**VERMILION DATELINE 7078** D: BAR-E-L CLOVA 81G CROWFOOT CLOVA 2106Z

**CONNEALY DATELINE VERMILION BLACKBIRD 5044** XO CROWFOOT JOKER 8814U CROWFOOT CLOVA 8086U

- JUSTICE is a 3-star calving ease bull.
- Dam is a direct daughter of breed legend VERMILION DATELINE 7078 back to our donor CLOVA 2106Z, the dam of Lot 24J.

BW 78 lbs. Adj 205D 625 lbs. Adj 365D 1249 lbs. Jan 15 WT 1100 lbs. BW +1.4 WW +49 YW +90 MILK +32

BAR-E-L HIGHCARD 32E - Brother BAR-E-L TRIBUTE 150F - Brother