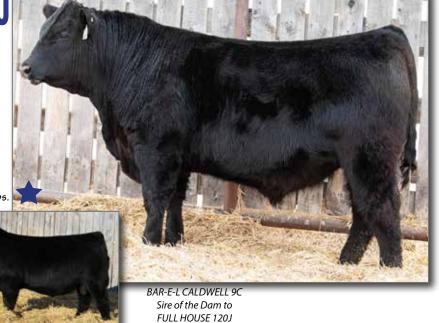

#### BAR-E-L FULL HOUSE 1203

YHB 120J February 23 2021 2226061

CONNEALY EARNAN 076E 5: BROOKING REAL ESTATE 6072 500 LINE ROSE 1019

BAR-E-L CALDWELL 9C D: BAR-E-L DUCHESS 59E BAR-E-L DUCHESS 174X

BRAZILA OF CONANGA 3991 839A **500 LINE MOTIVE 9016 EAROSE918** BAR-E-L NATURAL LAW 52Y

BAR-E-L BRIDE 121Z HF UNDISPUTED 183U BAR-E-L DUCHESS 160U

**CONNEALY CONSENSUS** 

BW 94 lbs. Adj 205D 752 lbs. Adj 365D 1390 lbs. Jan 15 WT 1220 lbs. BW +2.4 WW +54 YW +96 MILK +24

- FULL HOUSE comes from the highly maternal DUCHESS family.
- His dam, is sired by our high selling bull, BAR-E-L CALDWELL 9C, from our 2016 bull sale.
- ADJ 365 WT is 1390 lbs. with ADG on test 3.98. He indexed 104.