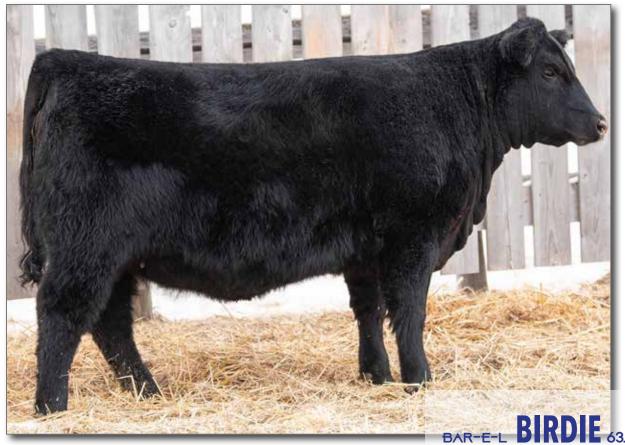

### **UPPER HAND**

Male

YHB 31J

January 30 2021

2226022

LD CAPITALIST 316 S: BAR-E-L ROYAL MINT 88G HF EVENING TINGE 38C

HF G-MAN 29B D: BAR-E-L BIRDIE 6D BAR-E-L BIRDIE 50Z

**CONNEALY CAPITALIST 028** LD DIXIE ERICA 2053 LLB REFLECTION 607A HF EVENING TINGE 118Z HF SIMULATOR 62Z HF ECHO 178W MVF FRONTIER 17X BAR-E-L BIRDIE 194W

BW 84 lbs. Adj 205D 694 lbs. Adj 365D 1280 lbs. Jan 15 WT 1210 lbs. BW +2.0 WW +50 YW +84 MILK +28

- UPPER HAND is a powerful bodied, heavy muscled son of ROYAL MINT, our 2020 high-selling bull.
- 2-star calving ease on calving ease.
- ADJ 365 WT of 1280 lbs. with ADG on test 3.66.

BAR-E-L HIGHLIGHT 47H Maternal Brother to **UPPER HAND 31J** 