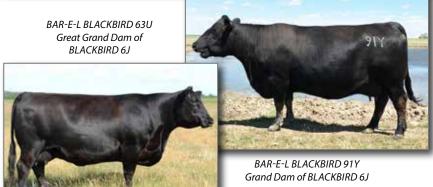

### BAR-E-L BLACKBIRD 6J

Female

YHB 6J

January 22 2021

2231194

BC SURVEYOR 680D S: BC ROBUST 0807 BC 327-8 CP BELLE 0-807

MUSGRAVE BIG SKY D: BAR-E-L BLACKBIRD 62D BAR-E-L BLACKBIRD 91Y BC EAGLE EYE 110-7 BC 2266 PRIDES LASS 4132 680 BC PURE PRIDE 327-8 BC 607 CP BELLE MF 807 CONNEALY EARNAN 076E SAV PRIMROSE 7861 HF IRON MAN 167W BAR-E-L BLACKBIRD 63U

BW 78 lbs. Adj 205D 563 lbs. Adj 365D 914 lbs. Jan 11 WT 900 lbs. BW +1.1 WW +58 YW +91 MILK +12

 One of the feature females from this year's crop of replacements.

MARY 29J has the power and rib capacity admired by most.