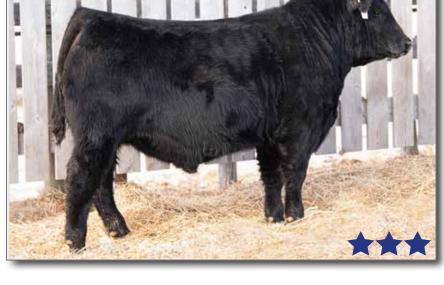

BAR-E-L GUNPOWDER 1703 Male YHB 170J March 13 2021 2226071 CONNEALY CONSENSUS CONNEALY EARNAN 076E

5: BROOKING REAL ESTATE 6072 SOO LINE MOTIVE 9016 500 LINE ROSE 1019

SAVSENSATION 5615 D: BAR-E-L NAOMI 62F BAR-E-L NAOMI 83U

BRAZILA OF CONANGA 3991 839A EAR05E918 SAVREGISTRY 2831 SAVBLACKCAPMAY4136 SAVNET WORTH 4200 BAR-E-L NAOMI 11N

BW 84 lbs. Adj 205D 749 lbs. Adj 365D 1361 lbs. Jan 15 WT 1120 lbs.

BW +1.5 WW +56 YW +103 MILK +23

- GUNPOWDER is the youngest calf in the sale and still displays a lot of skeletal power.
- A modest birthweight of 82 lbs. makes him a 2-star calving ease bull.
- The NAOMI cow family has a proven track record here. The grand dam 83U produced ten calves, usually at the top of the herd.
  - ADJ 365 WT 1361 lbs. with his ADG on test 3.82.