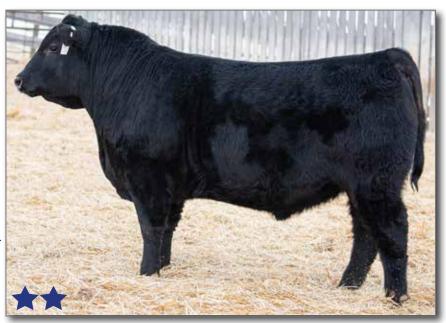

#### BC ROBUST 0807

Male

December 26 2015 2012143

BC EAGLE EYE 110-7 S: BC SURVEYOR 680D BC 2266 PRIDES LASS 4132 680

BC PURE PRIDE 327-8 D: BC 327-8 CP BELLE 0-807

BC 607 CP BELLE MF 807

**BCLOOKOUT 7024** BCPURE PRIDE ERICAD 110 BCMATRIX4132 CANE RIDGE PRIDES LASS 2266L **BCLOOKOUT7024** B C PURE PRIDE 10 825J 327 BC CHARLIE PRIDE 304-6 BC 901 DR BELLE MATRIX MF607

BC ROBUST 0807 was bred by Bill and Donna Conley at BC Angus. Introduced to the public at the 2016 National Junior Angus Show, ROBUST showed alongside his dam. Interesting to note, his grand dam showed that day as well. These facts speak volumes of the maternal power bred into ROBUST. He was the lead-off bull in a Champion Pen of Bull at the 2017 National Stock Show. ROBUST is a powerful footed bull with a big hip, body length, masculinity, and dense power. Mature weight 2480 lbs. Both his sons and daughters are consistent with what we see in ROBUST. We think he is an excellent tool for the industry.