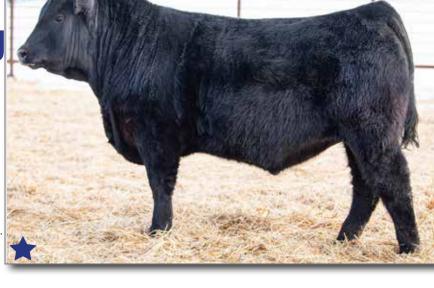

#### BAR-E-L MVP 114J

YHB 114J February 18 2021 Male 2226054

BC EAGLE EYE 110-7

BC 2266 PRIDES LASS 4132 680

BC SURVEYOR 680D S: BC ROBUST 0807 BC 327-8 CP BELLE 0-807

BC PURE PRIDE 327-8 BC 607 CP BELLE MF 807 HF SIMULATOR 62Z HF ECHO 178W HF UNDISPUTED 183U

HF G-MAN 29B D: BAR-E-L BIRDIE 163E BAR-E-L BIRDIE 215Y

GEIS BIRDIE 113'00 BW 90 lbs. Adj 205D 737 lbs. Adj 365D 1348 lbs. Jan 15 WT 1200 lbs. BW +2.6 WW +53 YW +87 MILK +21

- MVP is a highly regarded ROBUST son.
- We love the muscle expression and character in this bull.
- MVP is very sound in his foot and leg structure, very complete
- His dam was shown as a heifer calf. BIRDIE 163E has grown into a moderate framed female supported by excellent foot quality and udder structure.
- MVP is a 2-star calving ease bull.
- ADG 365 WT 1348 lbs. with ADG on test of 3.82.