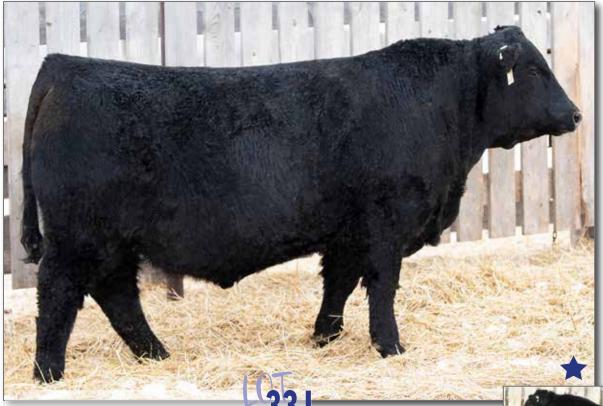

Livestock and Lazy MC.
- You will want to keep the daughters from THE HULK!

Maternal Brother to THE HULK 30J

### **UPPER HAND**

Male

YHB 31J

January 30 2021

2226022

LD CAPITALIST 316 S: BAR-E-L ROYAL MINT 88G HF EVENING TINGE 38C

HF G-MAN 29B D: BAR-E-L BIRDIE 6D BAR-E-L BIRDIE 50Z

**CONNEALY CAPITALIST 028** LD DIXIE ERICA 2053 LLB REFLECTION 607A HF EVENING TINGE 118Z HF SIMULATOR 62Z HF ECHO 178W MVF FRONTIER 17X BAR-E-L BIRDIE 194W

BW 84 lbs. Adj 205D 694 lbs. Adj 365D 1280 lbs. Jan 15 WT 1210 lbs. BW +2.0 WW +50 YW +84 MILK +28

- UPPER HAND is a powerful bodied, heavy muscled son of ROYAL MINT, our 2020 high-selling bull.
- 2-star calving ease on calving ease.
- ADJ 365 WT of 1280 lbs. with ADG on test 3.66.



BAR-E-L HIGHLIGHT 47H Maternal Brother to **UPPER HAND 31J** 



## BAR-E-L IN SPADES 33J

Male YHB 33J January 30 2021 2226024

MAY-WAY BREAKOUT 1310 S: HF ALCATRAZ 60F HF MAYFLOWER 191Z

HF G-MAN 29B D: BAR-E-L NAOMI 9D BAR-E-L NAOMI 8B AVF BREAKOUT 5409 MAY-WAY LADY BANDO 086 HFTIGER 5T HF MAYFLOWER 78P HF SIMULATOR 62Z HF ECHO 178W BUSHS ROCK SOLID 983

BAR-E-L NAOMI 60Y

BW 92 lbs. Adj 205D 727 lbs. Adj 365D 1332 lbs. Jan 15 WT 1260 lbs. BW +3.7 WW +58 YW +102 MILK +29

IN SPADES has been popular among visitors.

- His style and balance, coupled with his excellent hair coat, make him easy to find in the pen.
- The NAOMI family displays exceptional rib capacity, picturesque udder quality, and milk flow.
- ADJ 205 WT of 727 lbs.
  - ADJ 365 WT of 1332 lbs. with ADG on test of 3.78



BAR-E-L POWER 32G Maternal Brother to IN SPADES 33J Sold to Chapm