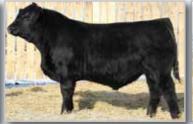

#### **CAPITA** BAR-E-L

Male

YHB 9J

S: BAR-E-L CUSTOM MADE 53G

HF EVENING TINGE 38C

LD CAPITALIST 316

January 23 2021

2229821 CONNEALY CAPITALIST 028

MVF FRONTIER 17X D: BAR-E-L ESSENCE 101Z **BAR-E-LESSENCE 220L**  LD DIXIE ERICA 2053 LLB REFLECTION 607A HF EVENING TINGE 118Z NORSEMAN FRONTIER 2'07 MVF TIBBIE 271P REICH BULLET 29G RED BODON'S INA 1F

BW 94 lbs. Adj 205D 677 lbs. Adj 365D 1328 lbs. Jan 15 WT 1260 lbs. BW +2.3 WW +50 YW +89 MILK +20

- CAPITAL has an outcross pedigree.
- Sired by one of two top-selling full brothers, CUSTOM MADE 53G purchased by Wilbar Farms.
- 9J is a long-bodied bull with a great hair coat.
- Index of 106.