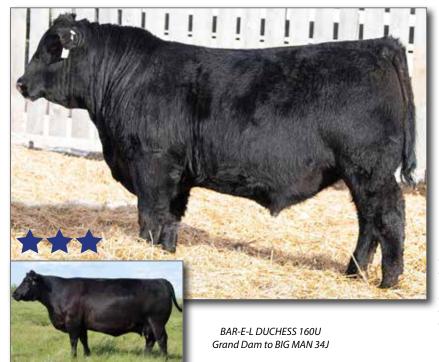

BAR-E-L ALL STAR 7A Brother to the Dam of TRIUMPH 18J

BAR-E-L DUCHESS 104B Dam of CAPTAIN STEEL 19J

#### BAR-E-L CAPTAIN STEEL 193

Male

YHB 19J

January 27 2021

2226020

MAY-WAY BREAKOUT 1310 5: HF ALCATRAZ 60F HF MAYFLOWER 191Z

BUSHS ROCK SOLID 983 D: BAR-E-L DUCHESS 104B BAR-E-L DUCHESS 174X AVF BREAKOUT 5409
MAY-WAY LADY BANDO 086
HF TIGER 5T
HF MAYFLOWER 78P
BUSHS UNBELIEVABLE 423
BUSHS DELIGHT 7603
HF UNDISPUTED 183U

BAR-E-L DUCHESS 160U

BW 86 lbs. Adj 205D 678 lbs. Adj 365D 1263 lbs. Jan 15 WT 1200 lbs. BW +1.2 WW +41 YW +81 MILK +31

- CAPTAIN STEEL is a cookie-cutter ALCATRAZ son who has a modest birthweight of 86 lbs.
- He is a 2-star calving ease bull.
- ADJ 365 WT of 1263 lbs. with ADG on test of 3.66.

### BAR-E-L BIG MAN 34J

**BROOKING BANK NOTE 4040** S: BROOKING FIREBRAND 6068

YHB 34J

Male

**BROOKING ANNIE K 390** HF G-MAN 29B

D: BAR-E-L DUCHESS 137D BAR-E-L DUCHESS 160U CONNEALY EARNAN 076E EAR05E918

2226025

SAVBESTINTEREST 0136 500 LINE ANNIE K 9165

HF SIMULATOR 62Z HFECHO 178W

SAVNET WORTH 4200 BAR-E-L DUCHESS 116R

BW 78 lbs. Adj 205D 697 lbs. Adj 365D 1321 lbs. Jan 15 WT 1240 lbs. BW +0.9 WW +49 YW +79 MILK +26

January 31 2021

- BIG MAN is 3-star calving ease.
- Produced from the DUCHESS family, responsible for delivering some of our best year after year.
- A low birth cow line.
- BIG MAN is moderately framed and full of muscle.
- ADJ 365 WT is 1321 lbs. with ADG on test 3.90