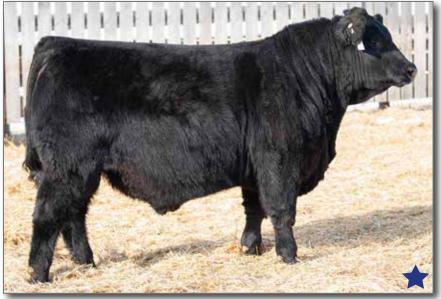

#### BAR-E-L IRON MAN 15)

Male YHB 15J January 26 2021

2226017

MAY-WAY BREAKOUT 1310 S: HF ALCATRAZ 60F HF MAYFLOWER 191Z

BELVIN VELASQUEZ 203'11 D: BELVIN LADY 167'15 RING CREEK SUPER LADY

AVF BREAKOUT 5409 MAY-WAY LADY BANDO 086 HFTIGER 5T HF MAYFLOWER 78P SAVBISMARCK 5682 BELVIN LADY BLOSSOM 31'96 SH SUPERMAN 0159

LADY OF RING CREEK 45X

- IRON MAN is out of a very productive dam purchased from the Angus Collection Sale from Belvin Angus.
- One of the outstanding females in our two-year-old replacements is a maternal sister.
- IRON MAN has an ADJ 365 WT of 1300 lbs. and ADG on test of 4.07.

BW 96 lbs. Adj 205D 650 lbs. Adj 365D 1300 lbs. Jan 15 WT 1220 lbs. BW +3.3 WW +45 YW +81 MILK +31

Male

YHB 18J

January 27 2021

2226018

MAY-WAY BREAKOUT 1310 5: HF ALCATRAZ 60F HF MAYFLOWER 191Z

9 A V INTERNATIONAL 2020 D: BAR-E-L BLACKCAP 159C BAR-E-L BLACKCAP 4X AVF BREAKOUT 5409
MAY-WAY LADY BANDO 086
HF TIGER 5T
HF MAYFLOWER 78P
S A V HARVESTOR 0338
S A V EMBLYNETTE 5483
HF TIGER 5T