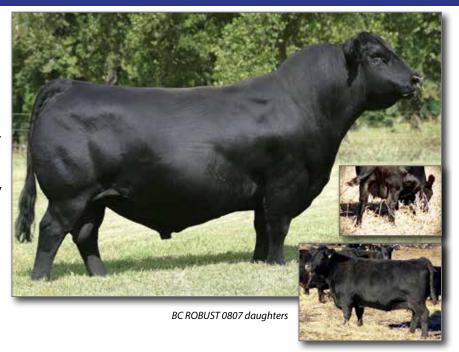

#### BC ROBUST 0807

Male

December 26 2015 2012143

BC EAGLE EYE 110-7 S: BC SURVEYOR 680D BC 2266 PRIDES LASS 4132 680

BC PURE PRIDE 327-8 D: BC 327-8 CP BELLE 0-807

BC 607 CP BELLE MF 807

**BCLOOKOUT 7024** BCPURE PRIDE ERICAD 110 BCMATRIX4132 CANE RIDGE PRIDES LASS 2266L **BCLOOKOUT7024** B C PURE PRIDE 10 825J 327 BC CHARLIE PRIDE 304-6 BC 901 DR BELLE MATRIX MF607

BC ROBUST 0807 was bred by Bill and Donna Conley at BC Angus. Introduced to the public at the 2016 National Junior Angus Show, ROBUST showed alongside his dam. Interesting to note, his grand dam showed that day as well. These facts speak volumes of the maternal power bred into ROBUST. He was the lead-off bull in a Champion Pen of Bull at the 2017 National Stock Show. ROBUST is a powerful footed bull with a big hip, body length, masculinity, and dense power. Mature weight 2480 lbs. Both his sons and daughters are consistent with what we see in ROBUST. We think he is an excellent tool for the industry.