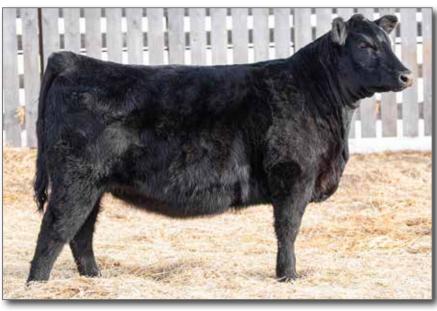

# BAR-E-L BLOCKBUSTER 48J

Male (TW) YHB 48J

D: BAR-E-L TIBBIE 36E

**BAR-E-L TIBBIE 3Y** 

February 03 2021

2226031

LD CAPITALIST 316
S: BAR-E-L CUSTOM MADE 53G

HF EVENING TINGE 38C

S A V SEEDSTOCK 4838

CONNEALY CAPITALIST 028 LD DIXIE ERICA 2053 LLB REFLECTION 607A HF EVENING TINGE 118Z 9 A V REGISTRY 2831 9 A V BLACKCAP MAY 4136 HF HEMI 176W HF TIBBIE 1159

BW 92 lbs. Adj 205D 667 lbs. Adj 365D 1330 lbs. Jan 15 WT 1210 lbs.  $BW + 2.5 \ WW + 61 \ YW + 105 \ MILK + 20$ 

BAR-E-L MR TIBBS 61C Maternal Brother to the Dam of BLOCKBUSTER 48J

- BLOCKBUSTER is a powerful long-spined calf by our 2020 top seller CUSTOM MADE.
- BLOCKBUSTER has a smasher phenotype throughout with as much length as any bull in the sale.
- The TIBBIE family has been stellar producers throughout the industry. Impeccable udder quality predictable with TIBBIE 115S, the grand dam, has been one of the all-time great cows to grace our pastures with 25 calves recorded. The most notable son, herd bull MR TIBBS.