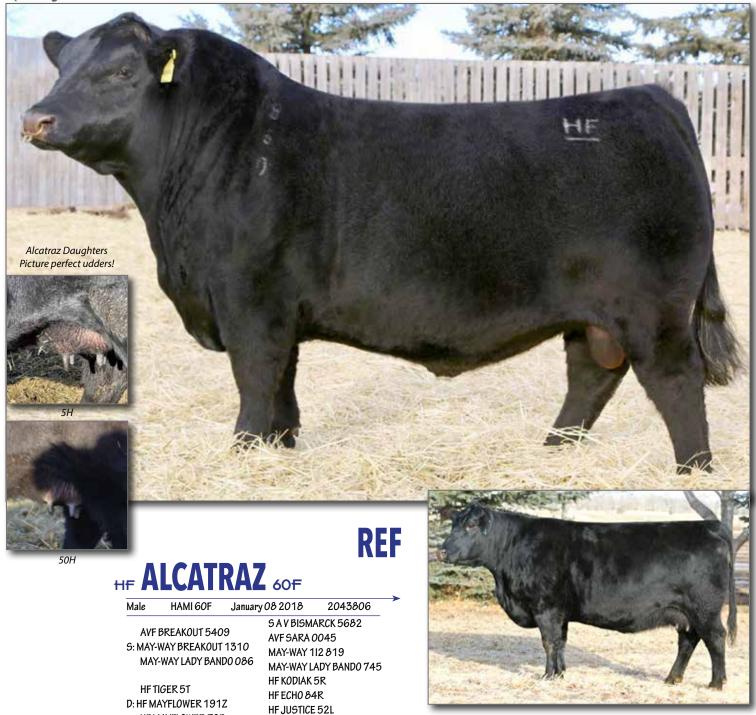

# Reference Sires

HF MAYFLOWER 191Z Dam of ALCATRAZ

HF MAYFLOWER 78P SCHELL'S MAYFLOWER 4F

BW 83 lbs. Adj 205D 782 lbs. Adj 365D 1504 lbs.

BW +0.7 WW +53 YW +101 MILK +38

ALCATRAZ In the spring of 2019, a bull named ALCATRAZ was on the radar of most in the Angus business. He was one of the outstanding prospects available. We pursued the idea of purchasing him from Hamilton Farms, so we teamed up with the Kornfelds from Val Marie, Saskatchewan, as well as the 'Guards of Alcatraz' group. We were successful! We purchased him for \$200,000 for 1/2 interest, thought to be a Canadian record at the time. He instantly became the talk of the Angus breed in Canada. Semen is still a hot commodity averaging \$500 per straw on limited distribution.

ALCATRAZ is incredible! He is sound, with a big foot, athletic, powerful body type, great hair, and has a pleasing, docile temperament. His progeny are born easy - heifer friendly - grow fast and weigh up at weaning.

The ALCATRAZ sons are masculine with a fertile look and excellent scrotal development.

His daughters are calving now. All reports indicate exceptional milk flow and beautiful well-placed udders.

We could not be happier with the contribution he has had to our program and look forward to breeders' success around the world who have purchased semen.