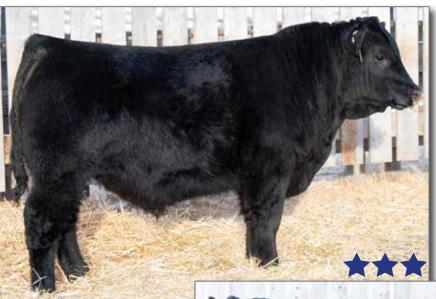

### IN COMMAND 123J

Male YHB 123J

February 24 2021

EXAR CLASSEN 1422B S: EF COLOSSAL 520 EXAR BLACKBIRD 5877

HF G-MAN 29B D: BAR-E-L ROSE 144D BAR-E-L ROSE 75B

DAMERON FIRST CLASS **EXAR PRINCESS 2006** SCHURRTOP MC 2500 **EXAR BLACKBIRD 4448** HF SIMULATOR 62Z HF ECHO 178W BUSHS ROCK SOLID 983 GERLEI ROSE 89Y

BW 90 lbs. Adj 205D 765 lbs. Adj 365D 1344 lbs. Jan 15 WT 1200 lbs.

BW +3.3 WW +54 YW +90 MILK +21

- IN COMMAND, a COLOSSAL son has exceptional skeletal length and depth of body.
- A fabulous hair coat and an attractive masculine
- IN COMMAND is a 2-star calving ease bull.
- ADJ 365 WT 1344 lbs. with his ADG on test 3.62.