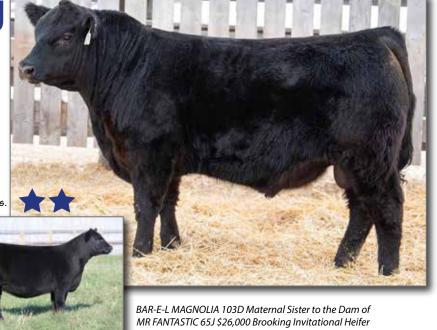

BAR-E-L EMPIRE 23E 2018 Agribition Senior Bull Calf Champion Produced by grand dam of ALL THAT 64J

Male

RLJ 65J

February 05 2021 2229820

LD CAPITALIST 316 S: BAR-E-L CUSTOM MADE 53G HF EVENING TINGE 38C

HF G-MAN 29B D: BAR-E-L MAGNOLIA 117F BAR-E-L MAGNOLIA 70A

**CONNEALY CAPITALIST 028** LD DIXIE ERICA 2053 LLB REFLECTION 607A HF EVENING TINGE 118Z HF SIMULATOR 62Z HF ECHO 178W SOUTHLAND THRILLER 83X BAR-E-L MAGNOLIA 184R

BW 88 lbs. Adj 205D 680 lbs. Adj 365D 1259 lbs. Jan 15 WT 1130 lbs. BW +2.6 WW +53 YW +88 MILK +22

- MR FANTASTIC is another descendent from the DUCHESS family, the MAGNOLIA's.
- Consistent with all the sons of CUSTOM MADE, MR FANTASTIC is deep-bodied with a great hair coat.
- MR FANTASTIC is a 'no holes' package with a proven, predictable pedigree.
- He is 2-star calving ease.
- Kyle Francis purchased his maternal brother in last year's sale.