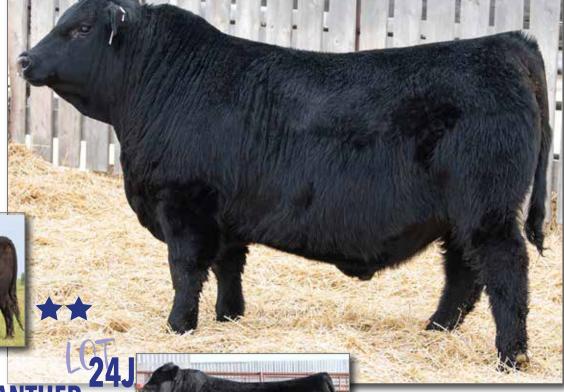

BW 81 lbs. Adj 205D 695 lbs. Adj 365D 1254 lbs. Jan 15 WT 1200 lbs. BW +1.2 WW +41 YW +81 MILK +31

BAR-E-L WESTWORLD 20H Maternal Brother of Private Eye 22J

- PRIVATE EYE, a low birth weight of 81 lbs.
- He is a 3-star calving ease bull.
- ADJ 365 WT of 1254 lbs.
- BLACK PANTHER is an absolute powerhouse! Wide topped, deep body, and full of meat.
- He has a moderate birth weight of 86 lbs., a 2-star calving ease bull.
- ADJ 205 WT of 746 lbs. and indexed 106.
- ADJ 365 WT 1461 lbs. and indexed 117.
- CLOVA 2106Z has been a leader in herd production, with a son selling for \$15,000 to McCutcheon Farms and a daughter for \$20,000 to David Hobby and Lazy MC.
- There are four daughters in the herd.

#### BAR-E-L

YHB 24J Male

CROWFOOT CLOVA 2106Z Dam of BLACK PANTHER 24J

January 29 2021

BW 86 lbs. Adj 205D 746 lbs. Adj 365D 1461 lbs. Jan 15 WT 1370 lbs.

BW +0.7 WW +49 YW +88 MILK +34

2226019

MAY-WAY BREAKOUT 1310 S: HF ALCATRAZ 60F HF MAYFLOWER 191Z