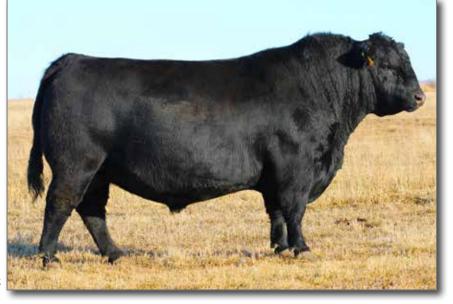

## BROOKING REAL ESTATE 6072

Male JSTN 72D February 01 2016

**CONNEALY CONSENSUS** S: CONNEALY EARNAN 076E

**500 LINE MOTIVE 9016** D: 500 LINE ROSE 1019 EAR0SE 918

KMK ALLIANCE 6595 187 BLINDA OF CONANGA 004 **CONNEALY TOBIN** BRAZILA OF CONANGA 3991 839A BREESHA OF CONANGA 1251 HF KODIAK 5R TLA BEAUTY 5R

SAVFINAL ANSWER 0035 **EAROSE 738** 

BW 73 lbs. Adj 205D 774 lbs. Adj 365D 1342 lbs. BW +0.3 WW +56 YW +108 MILK +25

We purchased REAL ESTATE in 2017 from Brooking Angus for \$47,000. We looked for a bull that combined calving ease with performance and great maternal values. We think we have been successful in meeting our goal. REAL ESTATE combines the power and performance of CONNEALY EARNAN 076E and EA ROSE 1019, back to EA ROSE 918 making REAL ESTATE a 3/4 brother to BROOKING BANKNOTE 4040. His first daughter sold in the Open Book Invitational for \$11,000 to KCH Cattle Company. Daughters have become excellent cows. Their udder quality and mothering instinct are superb. Co-owned with McCutcheon Farm Ltd.