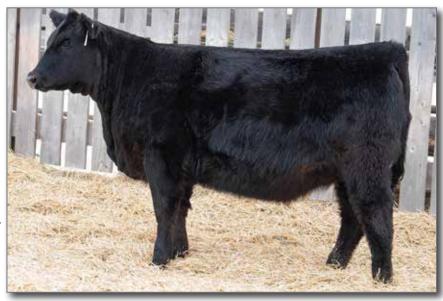

# BAR-E-L BLOCKBUSTER 48J

Male (TW) YHB 48J

D: BAR-E-L TIBBIE 36E

**BAR-E-L TIBBIE 3Y** 

February 03 2021

2226031

LD CAPITALIST 316
S: BAR-E-L CUSTOM MADE 53G

HF EVENING TINGE 38C

S A V SEEDSTOCK 4838

CONNEALY CAPITALIST 028 LD DIXIE ERICA 2053 LLB REFLECTION 607A HF EVENING TINGE 118Z 9 A V REGISTRY 2831 9 A V BLACKCAP MAY 4136 HF HEMI 176W HF TIBBIE 1159

BW 92 lbs. Adj 205D 667 lbs. Adj 365D 1330 lbs. Jan 15 WT 1210 lbs.  $BW + 2.5 \ WW + 61 \ YW + 105 \ MILK + 20$ 

BAR-E-L MR TIBBS 61C Maternal Brother to the Dam of BLOCKBUSTER 48J

- BLOCKBUSTER is a powerful long-spined calf by our 2020 top seller CUSTOM MADE.
- BLOCKBUSTER has a smasher phenotype throughout with as much length as any bull in the sale.
- The TIBBIE family has been stellar producers throughout the industry. Impeccable udder quality predictable with TIBBIE 115S, the grand dam, has been one of the all-time great cows to grace our pastures with 25 calves recorded. The most notable son, herd bull MR TIBBS.