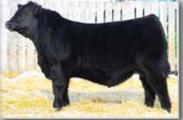

YHB 12J

January 24 2021

2226016

- DESTINY is a well-balanced son of ALCATRAZ.
- A modest birthweight of 85 lbs., DESTINY is 2-star calving ease.
- ADJ 365 WT 1237 lbs. with an ADG on test of 3.82.

MAY-WAY BREAKOUT 1310 S: HF ALCATRAZ 60F HF MAYFLOWER 191Z

BROOKING OPEN ROAD 4051 D: BAR-E-L INA 138D BAR-E-LINA 159W

AVF BREAKOUT 5409 MAY-WAY LADY BANDO 086 HFTIGER 5T HF MAYFLOWER 78P SAVRESOURCE 1441 TLA BEAUTY 6R BAR-E-L SAFARI 189 BAR-E-L ESSENCE 59S

BW 85 lbs. Adj 205D 626 lbs. Adj 365D 1237 lbs. Jan 15 WT 1170 lbs BW +1.0 WW +38 YW +73 MILK +29