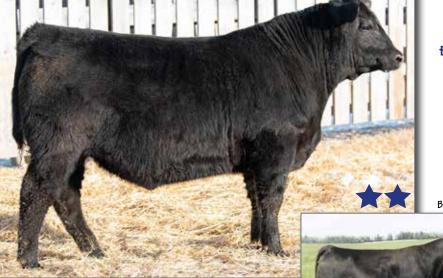

# Yearling Bulls

CROWFOOT CLOVA 2106Z Grand dam of JUSTICE 5J

Male

YHB 5J

January 22 2021

2210832

MAY-WAY BREAKOUT 1310 S: HF ALCATRAZ 60F HF MAYFLOWER 191Z

MAY-WAY LADY BANDO 086 HF TIGER 5T HF MAYFLOWER 78P

AVF BREAKOUT 5409

**VERMILION DATELINE 7078** D: BAR-E-L CLOVA 81G CROWFOOT CLOVA 2106Z

**CONNEALY DATELINE VERMILION BLACKBIRD 5044** XO CROWFOOT JOKER 8814U CROWFOOT CLOVA 8086U

- JUSTICE is a 3-star calving ease bull.
- Dam is a direct daughter of breed legend VERMILION DATELINE 7078 back to our donor CLOVA 2106Z, the dam of Lot 24J.

BW 78 lbs. Adj 205D 625 lbs. Adj 365D 1249 lbs. Jan 15 WT 1100 lbs. BW +1.4 WW +49 YW +90 MILK +32

BAR-E-L HIGHCARD 32E - Brother BAR-E-L TRIBUTE 150F - Brother