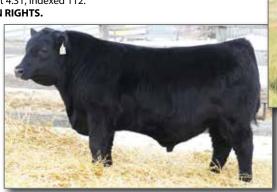

### IN COMMAND 123J

Male YHB 123J

February 24 2021

EXAR CLASSEN 1422B S: EF COLOSSAL 520 EXAR BLACKBIRD 5877

HF G-MAN 29B D: BAR-E-L ROSE 144D BAR-E-L ROSE 75B

DAMERON FIRST CLASS **EXAR PRINCESS 2006** SCHURRTOP MC 2500 **EXAR BLACKBIRD 4448** HF SIMULATOR 62Z HF ECHO 178W BUSHS ROCK SOLID 983 GERLEI ROSE 89Y

BW 90 lbs. Adj 205D 765 lbs. Adj 365D 1344 lbs. Jan 15 WT 1200 lbs.

BW +3.3 WW +54 YW +90 MILK +21

- IN COMMAND, a COLOSSAL son has exceptional skeletal length and depth of body.
- A fabulous hair coat and an attractive masculine
- IN COMMAND is a 2-star calving ease bull.
- ADJ 365 WT 1344 lbs. with his ADG on test 3.62.