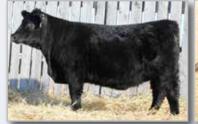

# Yearling Bulls

CROWFOOT CLOVA 2106Z Grand dam of JUSTICE 5J

Male

YHB 5J

January 22 2021

2210832

MAY-WAY BREAKOUT 1310 S: HF ALCATRAZ 60F HF MAYFLOWER 191Z

MAY-WAY LADY BANDO 086 HF TIGER 5T HF MAYFLOWER 78P

AVF BREAKOUT 5409

**VERMILION DATELINE 7078** D: BAR-E-L CLOVA 81G CROWFOOT CLOVA 2106Z

**CONNEALY DATELINE VERMILION BLACKBIRD 5044** XO CROWFOOT JOKER 8814U CROWFOOT CLOVA 8086U

- JUSTICE is a 3-star calving ease bull.
- Dam is a direct daughter of breed legend VERMILION DATELINE 7078 back to our donor CLOVA 2106Z, the dam of Lot 24J.

BW 78 lbs. Adj 205D 625 lbs. Adj 365D 1249 lbs. Jan 15 WT 1100 lbs. BW +1.4 WW +49 YW +90 MILK +32

BAR-E-L HIGHCARD 32E - Brother BAR-E-L TRIBUTE 150F - Brother