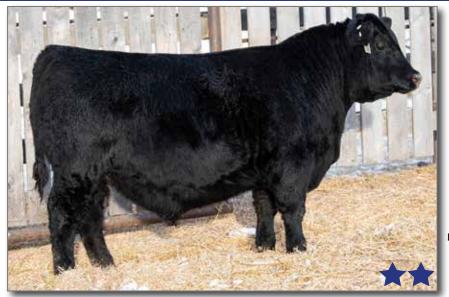

## BAR-E-L BRAVEHEART 1653

YHB 165J Male

March 10 2021

2226074 CONNEALY CONSENSUS BRAZILA OF CONANGA 3991 839A

CONNEALY EARNAN 076E S: BROOKING REAL ESTATE 6072 500 LINE ROSE 1019

500 LINE MOTIVE 9016 **EAR05E918** S A V 004 DENSITY 4336

WIL-DORR 4336 28T DEN-ERIC 21Z D: BAR-E-L MARY 84B WILGOR 3W MARY 32Z

**GLEN ISLAY ERICA 28T** 500 LINE GRIZZLEY 9034 WLL MARY 3W

BW 84 lbs. Adj 205D 783 lbs. Adj 365D 1349 lbs. Jan 15 WT 1160 lbs. BW +1.4 WW +51 YW +90 MILK +25

- BRAVEHEART is another thick muscular son of REAL ESTATE. He posted a 205 index of 112, placing him third, which speaks volumes for the milk production in his dam.
- BRAVEHEART is a 3-star calving ease bull.
- ADJ 365 WT 1349 lbs. with his ADG on test 3.54.