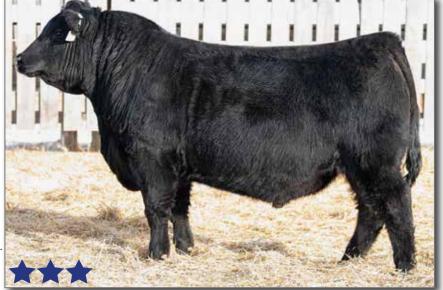

#### BAR-E-L MVP 114J

YHB 114J February 18 2021 Male 2226054

BC EAGLE EYE 110-7

BC 2266 PRIDES LASS 4132 680

BC SURVEYOR 680D S: BC ROBUST 0807 BC 327-8 CP BELLE 0-807

BC PURE PRIDE 327-8 BC 607 CP BELLE MF 807 HF SIMULATOR 62Z HF ECHO 178W HF UNDISPUTED 183U

HF G-MAN 29B D: BAR-E-L BIRDIE 163E BAR-E-L BIRDIE 215Y

GEIS BIRDIE 113'00 BW 90 lbs. Adj 205D 737 lbs. Adj 365D 1348 lbs. Jan 15 WT 1200 lbs. BW +2.6 WW +53 YW +87 MILK +21

- MVP is a highly regarded ROBUST son.
- We love the muscle expression and character in this bull.
- MVP is very sound in his foot and leg structure, very complete
- His dam was shown as a heifer calf. BIRDIE 163E has grown into a moderate framed female supported by excellent foot quality and udder structure.
- MVP is a 2-star calving ease bull.
- ADG 365 WT 1348 lbs. with ADG on test of 3.82.