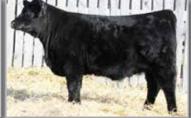

# Yearling Bulls

CROWFOOT CLOVA 2106Z Grand dam of JUSTICE 5J

Male

YHB 5J

January 22 2021

2210832

MAY-WAY BREAKOUT 1310 S: HF ALCATRAZ 60F HF MAYFLOWER 191Z

MAY-WAY LADY BANDO 086 HF TIGER 5T HF MAYFLOWER 78P

AVF BREAKOUT 5409

**VERMILION DATELINE 7078** D: BAR-E-L CLOVA 81G CROWFOOT CLOVA 2106Z

**CONNEALY DATELINE VERMILION BLACKBIRD 5044** XO CROWFOOT JOKER 8814U CROWFOOT CLOVA 8086U

- JUSTICE is a 3-star calving ease bull.
- Dam is a direct daughter of breed legend VERMILION DATELINE 7078 back to our donor CLOVA 2106Z, the dam of Lot 24J.

BW 78 lbs. Adj 205D 625 lbs. Adj 365D 1249 lbs. Jan 15 WT 1100 lbs. BW +1.4 WW +49 YW +90 MILK +32

BAR-E-L HIGHCARD 32E - Brother BAR-E-L TRIBUTE 150F - Brother