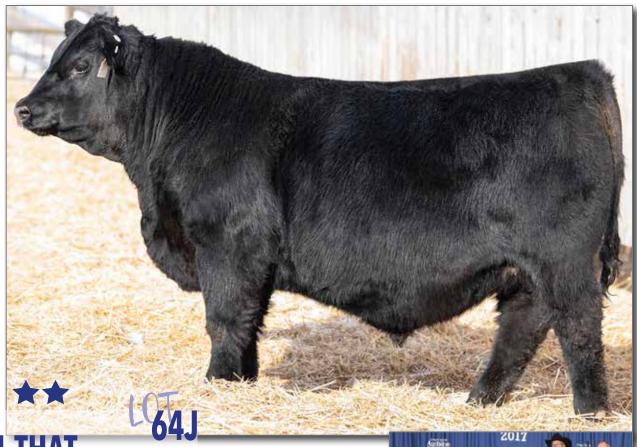

BAR-E-L

YHB 64J Male February 05 2021 2231199

BC SURVEYOR 680D S: BC ROBUST 0807 BC 327-8 CP BELLE 0-807

BROOKING REAL ESTATE 6072 D: BAR-E-L MARG 31F BAR-E-L MARG 80D

BC EAGLE EYE 110-7 BC 2266 PRIDES LASS 4132 680 BC PURE PRIDE 327-8 BC 607 CP BELLE MF 807 CONNEALY EARNAN 076E 500 LINE ROSE 1019 M1F BROOKING OPEN ROAD 4051 BAR-E-L MARG 128A

BW 91 lbs. Adj 205D 768 lbs. Adj 365D 1366 lbs. Jan 15 WT 1240 lbs. BW +1.5 WW +60 YW +97 MILK +19

ALL THAT, a powerful, deep-bodied, wide-based son of BC ROBUST.

- He comes from a line of heavy milking, beautiful uddered females whose progeny consistently rise to the top.
- ALL THAT is a 2-star calving ease bull.
- ADJ 365 WT 1366 lbs. with ADG on test of 3.74.