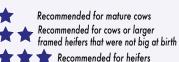

#### **CALVING EASE**

To help you select the best bull for your operation, all bulls have been rated with the following system.

#### The criteria used to evaluate the bulls:

#### 1. Actual birth weight

- 2. Consistency of birth weight of sire's calves as a group
- 3. Consistency of birth weight of dam's calves
- 4. Consistency of calving ease of sire and dam -build of the calf

#### **Recommendations:**

Keep in mind 50% of your calf's birth weight relates back to his mother's birth weight.

Welcome to the Bar-E-L Angus Bull & Female Sale at the farm. OBI Livestock Ltd. is very pleased to be working with the entire Longshore family on their Annual Bull & Select Female Sale.