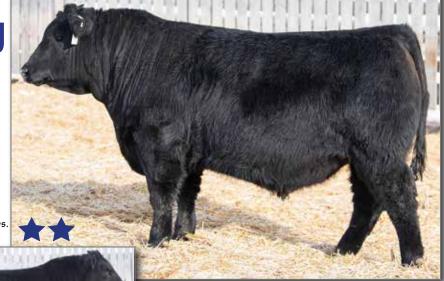

d, great milker. Eight progeny include daughters to Whiskey Lane Livestock and Lazy MC.
- You will want to keep the daughters from THE HULK!

Maternal Brother to THE HULK 30J

### **UPPER HAND**

Male

YHB 31J

January 30 2021

2226022

LD CAPITALIST 316 S: BAR-E-L ROYAL MINT 88G HF EVENING TINGE 38C

HF G-MAN 29B D: BAR-E-L BIRDIE 6D BAR-E-L BIRDIE 50Z

**CONNEALY CAPITALIST 028** LD DIXIE ERICA 2053 LLB REFLECTION 607A HF EVENING TINGE 118Z HF SIMULATOR 62Z HF ECHO 178W MVF FRONTIER 17X BAR-E-L BIRDIE 194W

BW 84 lbs. Adj 205D 694 lbs. Adj 365D 1280 lbs. Jan 15 WT 1210 lbs. BW +2.0 WW +50 YW +84 MILK +28

- UPPER HAND is a powerful bodied, heavy muscled son of ROYAL MINT, our 2020 high-selling bull.
- 2-star calving ease on calving ease.
- ADJ 365 WT of 1280 lbs. with ADG on test 3.66.



BAR-E-L HIGHLIGHT 47H Maternal Brother to **UPPER HAND 31J** 



## BAR-E-L IN SPADES 33J

Male YHB 33J January 30 2021 2226024

MAY-WAY BREAKOUT 1310 S: HF ALCATRAZ 60F HF MAYFLOWER 191Z

HF G-MAN 29B D: BAR-E-L NAOMI 9D BAR-E-L NAOMI 8B AVF BREAKOUT 5409 MAY-WAY LADY BANDO 086 HFTIGER 5T HF MAYFLOWER 78P HF SIMULATOR 62Z HF ECHO 178W BUSHS ROCK SOLID 983

BAR-E-L NAOMI 60Y

BW 92 lbs. Adj 205D 727 lbs. Adj 365D 1332 lbs. Jan 15 WT 1260 lbs. BW +3.7 WW +58 YW +102 MILK +29

IN SPADES has been popular among visitors.

- His style and balance, coupled with his excellent hair coat, make him easy to find in the pen.
- The NAOMI family displays exceptional rib capacity, picturesque udder quality, and milk flow.
- ADJ 205 WT of 727 lbs.
  - ADJ 365 WT of 1332 lbs. with ADG on test of 3.78