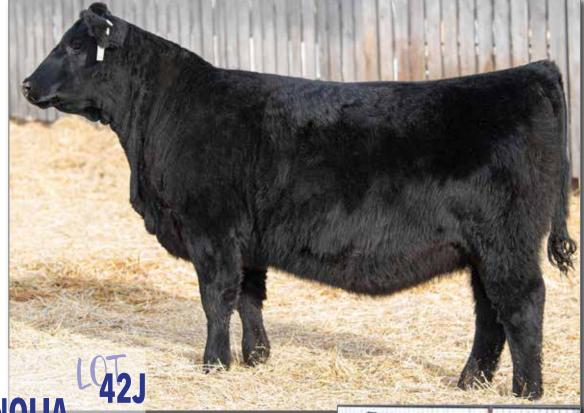

#### BAR-E-L

YHB 24J Male

CROWFOOT CLOVA 2106Z Dam of BLACK PANTHER 24J

January 29 2021

BW 86 lbs. Adj 205D 746 lbs. Adj 365D 1461 lbs. Jan 15 WT 1370 lbs.

BW +0.7 WW +49 YW +88 MILK +34

2226019

MAY-WAY BREAKOUT 1310 S: HF ALCATRAZ 60F HF MAYFLOWER 191Z

XO CROWFOOT JOKER 8814U D: CROWFOOT CLOVA 2106Z CROWFOOT CLOVA 8086U

AVF BREAKOUT 5409 MAY-WAY LADY BANDO 086 HFTIGER 5T HF MAYFLOWER 78P CROWFOOT JOKER 61725 CROWFOOT FORKS 699K CONNEALY FREIGHTLINER CROWFOOT CLOVA 62725

BAR-E-L ESTEEM 64D Maternal Brother of BLACK PANTHER 24J

BAR-E-L CLOVA 20C Maternal sister to BLACK PANTHER 24J