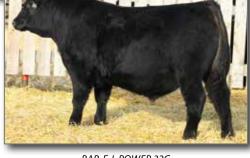

## BAR-E-L IN SPADES 33J

Male YHB 33J January 30 2021 2226024

MAY-WAY BREAKOUT 1310 S: HF ALCATRAZ 60F HF MAYFLOWER 191Z

HF G-MAN 29B D: BAR-E-L NAOMI 9D BAR-E-L NAOMI 8B AVF BREAKOUT 5409 MAY-WAY LADY BANDO 086 HFTIGER 5T HF MAYFLOWER 78P HF SIMULATOR 62Z HF ECHO 178W BUSHS ROCK SOLID 983

BAR-E-L NAOMI 60Y

BW 92 lbs. Adj 205D 727 lbs. Adj 365D 1332 lbs. Jan 15 WT 1260 lbs. BW +3.7 WW +58 YW +102 MILK +29

IN SPADES has been popular among visitors.

- His style and balance, coupled with his excellent hair coat, make him easy to find in the pen.
- The NAOMI family displays exceptional rib capacity, picturesque udder quality, and milk flow.
- ADJ 205 WT of 727 lbs.
  - ADJ 365 WT of 1332 lbs. with ADG on test of 3.78

BAR-E-L POWER 32G Maternal Brother to IN SPADES 33J Sold to Chapman Cattle Company