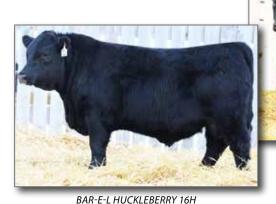

# Yearling Bulls

CROWFOOT CLOVA 2106Z Grand dam of JUSTICE 5J

Male

YHB 5J

January 22 2021

2210832

MAY-WAY BREAKOUT 1310 S: HF ALCATRAZ 60F HF MAYFLOWER 191Z

MAY-WAY LADY BANDO 086 HF TIGER 5T HF MAYFLOWER 78P

AVF BREAKOUT 5409

**VERMILION DATELINE 7078** D: BAR-E-L CLOVA 81G CROWFOOT CLOVA 2106Z

**CONNEALY DATELINE VERMILION BLACKBIRD 5044** XO CROWFOOT JOKER 8814U CROWFOOT CLOVA 8086U

- JUSTICE is a 3-star calving ease bull.
- Dam is a direct daughter of breed legend VERMILION DATELINE 7078 back to our donor CLOVA 2106Z, the dam of Lot 24J.

BW 78 lbs. Adj 205D 625 lbs. Adj 365D 1249 lbs. Jan 15 WT 1100 lbs. BW +1.4 WW +49 YW +90 MILK +32

BAR-E-L HIGHCARD 32E - Brother BAR-E-L TRIBUTE 150F - Brother