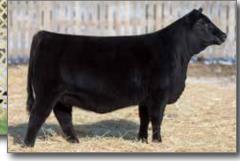

#### **CAPITA** BAR-E-L

Male

YHB 9J

S: BAR-E-L CUSTOM MADE 53G

HF EVENING TINGE 38C

LD CAPITALIST 316

January 23 2021

2229821 CONNEALY CAPITALIST 028

MVF FRONTIER 17X D: BAR-E-L ESSENCE 101Z **BAR-E-LESSENCE 220L**  LD DIXIE ERICA 2053 LLB REFLECTION 607A HF EVENING TINGE 118Z NORSEMAN FRONTIER 2'07 MVF TIBBIE 271P REICH BULLET 29G RED BODON'S INA 1F

BW 94 lbs. Adj 205D 677 lbs. Adj 365D 1328 lbs. Jan 15 WT 1260 lbs. BW +2.3 WW +50 YW +89 MILK +20

- CAPITAL has an outcross pedigree.
- Sired by one of two top-selling full brothers, CUSTOM MADE 53G purchased by Wilbar Farms.
- 9J is a long-bodied bull with a great hair coat.
- Index of 106.